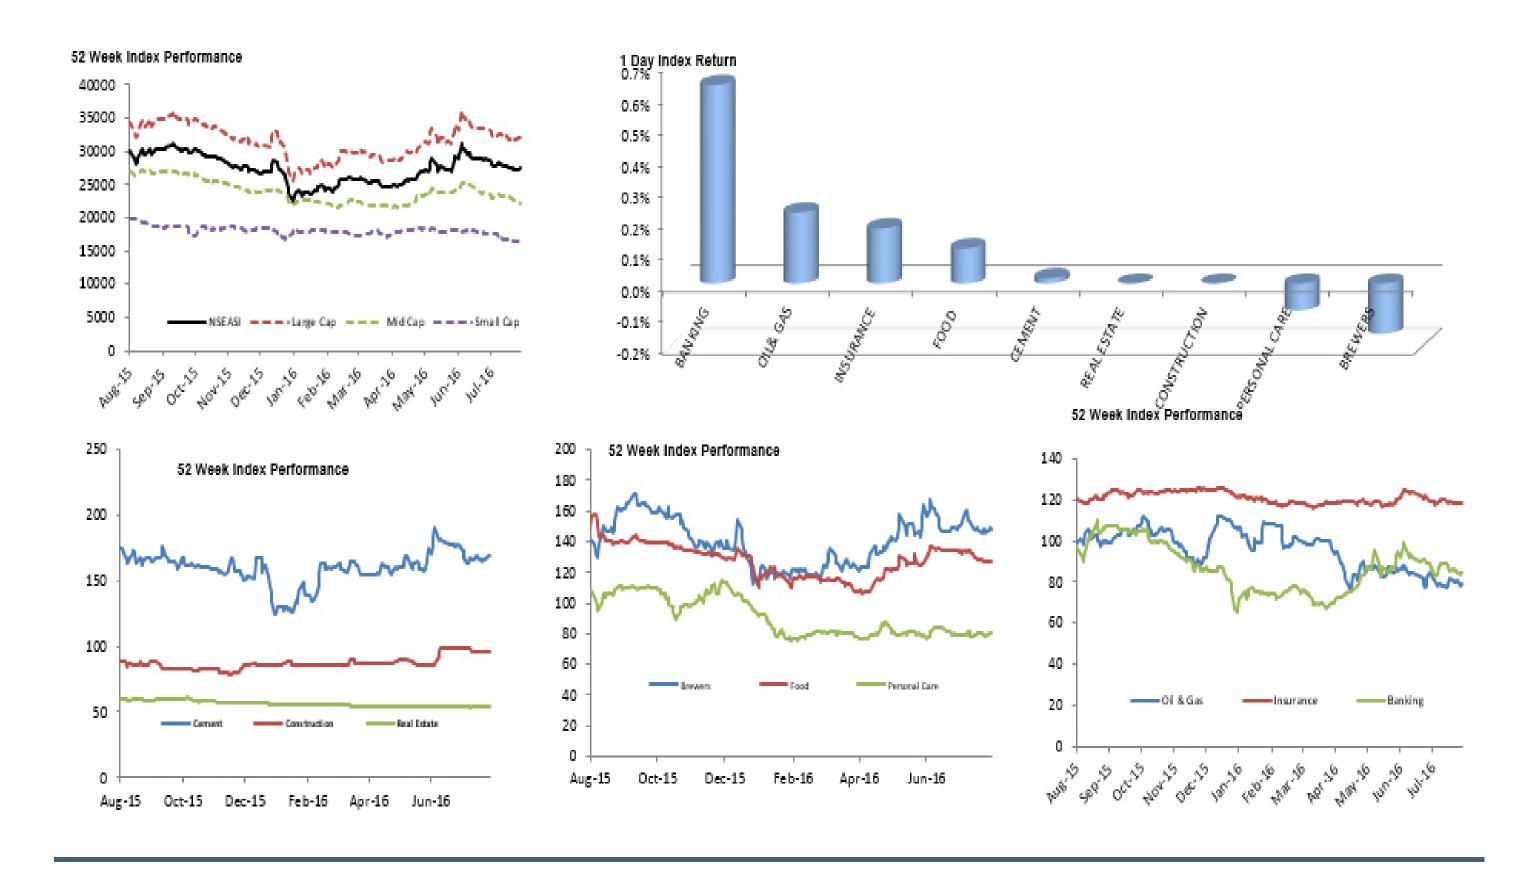

#### Index Performance

|                            |        |        |         |         |            |            |         | 52 Wk      |           |
|----------------------------|--------|--------|---------|---------|------------|------------|---------|------------|-----------|
|                            | 1 Day  | 1 Wk   | 3 Month | 6 Month |            |            | 52 Wk   | Volatility | 52 Wk Max |
| ARM Sector Indices         | Return | Return | Return  | Return  | QTD Return | YTD Return | Return  | (SD)       | Drawdown  |
| BANKING                    | 0.63%  | -1.85% | 1.71%   | 15.52%  | -8.72%     | -2.83%     | -13.18% | 1.96%      | -6.94%    |
| BREWERS                    | -0.16% | 0.38%  | 6.43%   | 27.49%  | -4.78%     | -3.45%     | 3.73%   | 2.35%      | -4.62%    |
| CEMENT                     | 0.02%  | 1.98%  | 5.83%   | 21.93%  | -6.45%     | 0.69%      | -5.79%  | 2.05%      | -7.26%    |
| PERSONAL CARE              | -0.09% | 1.15%  | -6.16%  | 6.21%   | -4.54%     | -24.12%    | -25.67% | 1.78%      | -5.29%    |
| CONSTRUCTION               | 0.00%  | 0.00%  | 8.08%   | 11.67%  | -3.80%     | 10.72%     | 8.10%   | 1.03%      | -3.76%    |
| FOOD                       | 0.11%  | -0.33% | 4.25%   | 14.58%  | -6.16%     | -6.48%     | -12.03% | 1.48%      | -6.05%    |
| INSURANCE                  | 0.18%  | -0.08% | -1.40%  | -0.24%  | -4.39%     | -5.57%     | -1.68%  | 0.54%      | -1.66%    |
| OIL& GAS                   | 0.23%  | -2.19% | -12.51% | -27.49% | -6.50%     | -29.71%    | -19.75% | 1.96%      | -6.59%    |
| REAL ESTATE                | 0.00%  | 0.00%  | -0.26%  | -3.40%  | -0.53%     | -5.47%     | -9.54%  | 0.38%      | -1.73%    |
| ARM Capitalisation Indices |        |        |         |         |            |            |         |            |           |
| Large Cap (Top 10%)        | 0.25%  | 0.58%  | 3.72%   | 16.38%  | -6.31%     | -3.33%     | -6.84%  | 1.42%      | -4.75%    |
| Mid Cap (Mid 30%)          | -0.43% | -3.06% | -6.58%  | 0.00%   | -11.14%    | -9.54%     | -18.47% | 0.71%      | -1.97%    |
| Small Cap (Bottom 60%)     | -0.05% | -0.97% | -11.29% | -9.81%  | -8.69%     | -9.08%     | -16.50% | 0.91%      | -3.72%    |